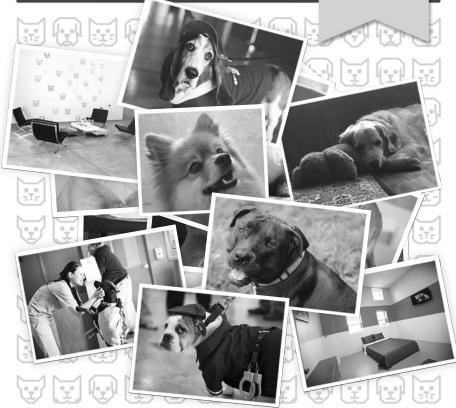

### { ABOUT PAWS }

Philadelphia Animal Welfare Society (PAWS), Philadelphia's largest no-kill shelter and the city's largest rescue partner, is a 501(c)3 non-profit organization dedicated to saving Philadelphia's unwanted, surrendered and abandoned animals. Through its adoption locations, special events, and foster care network, PAWS finds loving homes for thousands of animals each year. Support for PAWS funds programs that help directly reduce, and will ultimately eliminate, the unnecessary killing of Philadelphia's animals.

All proceeds from Chefs' Dinner for PAWS 2014 benefit the newest location; 1810 Grant Avenue, a mixed use Adoption Center and Wellness Clinic. This location, opened in June 2014, houses cats and dogs for adoption along with kittens available for fostering, and features a full clinic to service the neediest pets with basic veterinary care and spay/neuter surgeries.

PAWS' adoptions, which are at an all-time high, are based in part out of its boutique-style adoption center in the Old City section of Philadelphia. It is open seven days a week and houses cats and dogs looking for loving homes.

Our Spay/Neuter & Wellness Clinic, in the Grays Ferry section of the city, allows PAWS to save hundreds more homeless pets, to curb the number of stray and unwanted animals born each year, and to reduce the number of animals surrendered to shelters. The clinic is open seven days a week to serve pet owners who cannot afford or do not have access to basic veterinary care, and rescue organizations that need low-cost spay/neuter surgery to carry out their lifesaving work. It also contains housing for animals rescued by PAWS. The clinic serves more than 18,000 animals annually.